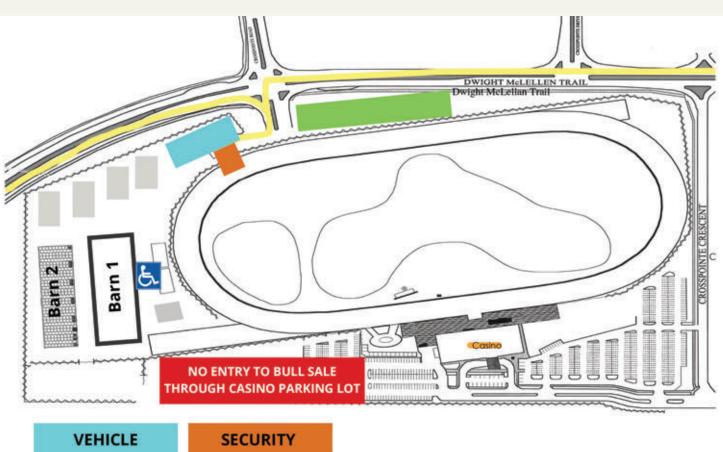

BULL SALE HELD IN BARN 1 260 CENTURY DOWNS DRIVE ROCKY VIEW COUNTY ALBERTA T4A 0V5