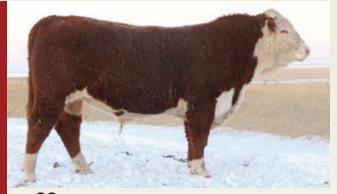

| Lot 6 FE 85G ROYAL CLASSIC 17L    |                                                        |       |         |        |      |                       |        |        |         |    |  |  |
|-----------------------------------|--------------------------------------------------------|-------|---------|--------|------|-----------------------|--------|--------|---------|----|--|--|
| Reg: C                            | Reg: C03104597 Tattoo: FHR 17L Born: 11/03/2023 HORNED |       |         |        |      |                       |        |        |         |    |  |  |
| SIRE: RUT 66C RED CLASSIC LAD 85G |                                                        |       |         |        |      |                       |        |        |         |    |  |  |
| DAM: F                            | E 114B                                                 | HAWKI | NS STAT | ION 3G | MG   | <mark>S:</mark> FE 63 | W STAN | DARD [ | DOM 114 | ŧΒ |  |  |
| PERF                              | BW                                                     | 205   | 365     | EPDs   | BW   | ww                    | YW     | М      | TM      |    |  |  |
| PERF                              | 92                                                     | 778   | 1215    | EPDS   | +7.3 | +63.8                 | +99.8  | +22.2  | +54.1   |    |  |  |

#### CONSIGNOR: FENTON HEREFORD RANCH