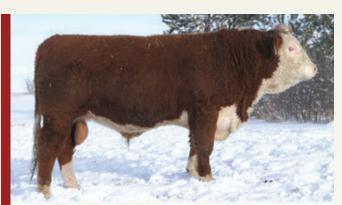

Lot 30 LBH 290E NATURAL 250L Reg: C03110637 Tattoo: LBHR 250L Born: 11/02/2023 POLLED SIRE: WHITEHAWK NATURAL 290E DAM: LBH 6Y MISS ANCHOR 59D MGS: ANCHOR 6Y

| DEDE | BW | 205 | 365 | EPDs | BW   | WW    | YW     | М     | TM    |
|------|----|-----|-----|------|------|-------|--------|-------|-------|
| PERF | 95 | 588 |     |      | +7.4 | +76.9 | +132.8 | +19.7 | +58.2 |