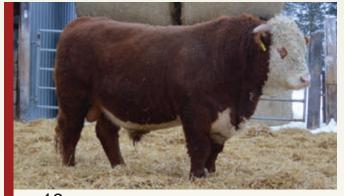

#### CONSIGNOR: FENTON HEREFORD RANCH

 Reg:
 CO3108694
 Tattoo:
 CF 170L
 Born:
 26/04/2023
 HORNED

 SIRE:
 RUT 66C
 RED
 CLASSIC
 LAD 85G
 DAM:
 LONE-PINE SANDI 37C
 MGS:
 LPG DON 88U
 LAD 7Z

 PERF
 BW
 205
 365
 EPDs
 BW
 WW
 YW
 M
 TM

+6.6 +58.6 +99.0 +23.6 +52.9

95 748 1295

| Lot 2 FE 7G RAM TOUGH 52L                              |    |     |      |      |      |       |       |       |       |  |
|--------------------------------------------------------|----|-----|------|------|------|-------|-------|-------|-------|--|
| Reg: C03108380 Tattoo: FHR 52L Born: 14/04/2023 HORNED |    |     |      |      |      |       |       |       |       |  |
| SIRE: FE 132D RAM TOUGH 7G                             |    |     |      |      |      |       |       |       |       |  |
| DAM: FE 232Z EMPEROR 359E MGS: FE 43T EMPEROR 232Z     |    |     |      |      |      |       |       |       |       |  |
| PERF                                                   | BW | 205 | 365  | EPDs | BW   | WW    | YW    | М     | TM    |  |
| PERF                                                   | 94 | 723 | 1174 | EPUS | +6 1 | +57.2 | +90.6 | +16.4 | +45.0 |  |