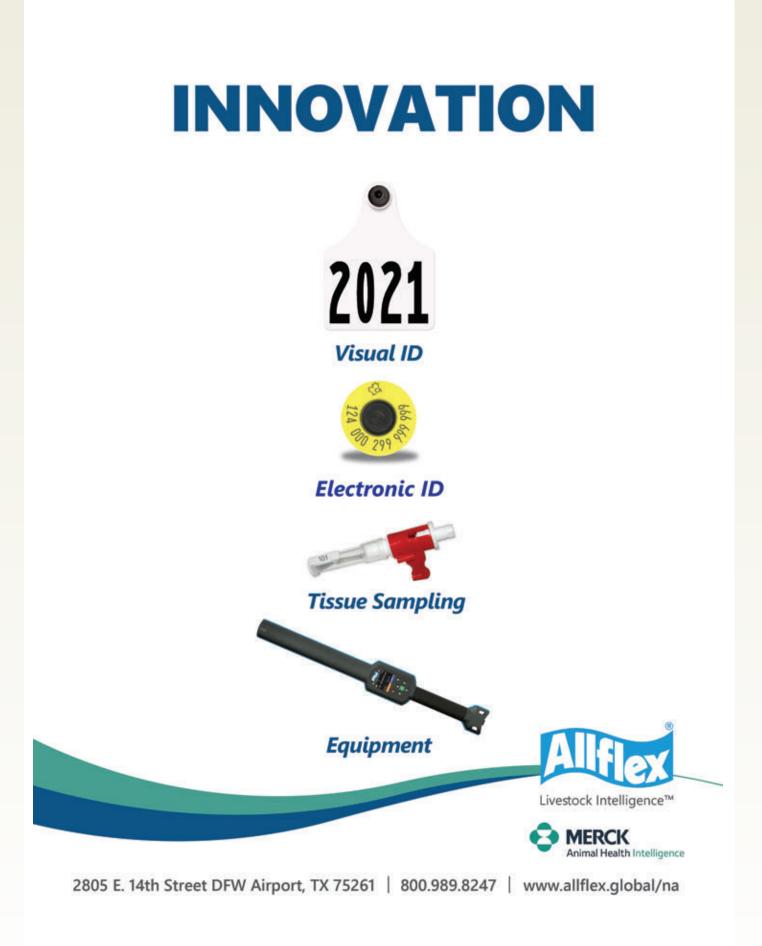

# **Services** Offered

- All bulls are halter broke.
- Exceptional value for herd-improving genetics from top Alberta Hereford breeders.
- To ensure buyers see the bulls in their natural state, the show is "dry brush" only. Not using glues, adhesives or paint also ensures that the environment in the barns is healthy.
- Unmatched-quality bulls to meet every budget.
- Friendly, professional service.
- Load-out: We will load bulls for you. There will be a protected area outside the sale barn for load-out. No parking will be allowed within load-out zones on sale day. This will be strictly enforced.
- Heated, indoor facility with free parking
- Catalogue EPDs are current at time of printing