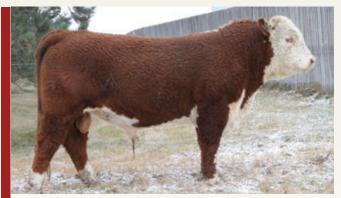

#### Lot 24 LBH 191E MARK DOMINO 395L

Reg: C03106867 Tattoo: LBH 395L SIRE: LBH 1321 MARK DOMINO 191E DAM: LBH 7C MISS DOMINO 301E Born: 25/02/2023 HORNED

| DAM: L | LBH 7C MISS DOMINO 301E MGS: LBH 955W DOMINO 7C |     |      |      |      |       |       |       | С     |
|--------|-------------------------------------------------|-----|------|------|------|-------|-------|-------|-------|
| PERF   | BW                                              | 205 | 365  |      | BW   | WW    | YW    | М     | TM    |
|        | 94                                              | 646 | 1108 | EPDS | +5.4 | +57.6 | +95.5 | +36.3 | +65.1 |