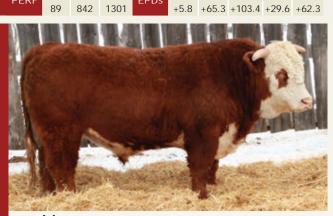

#### CONSIGNOR: RUTLEDGE HEREFORDS

| Lot     | 39      | RU1     | 850     | G RE     | DC  | LAS                  | SSIC   | LA    | D 11 | L |
|---------|---------|---------|---------|----------|-----|----------------------|--------|-------|------|---|
| Reg: C  | 03108   | 701     | Tattoo: | K 11L    | Bor | <mark>n:</mark> 02/0 | 4/2023 | HOR   | NED  |   |
| SIRE: R | RUT 660 | C RED ( | CLASSIC | CLAD 850 | G   |                      |        |       |      |   |
| DAM: R  | UT 624  | 4D MIS  | s advai | NCE 41G  | MG  | S: HH A              | DVANCE | 6244D |      |   |
| DEDE    | BW      | 205     | 365     | 500.     | BW  | WW                   | YW     | М     | ТМ   |   |

89

842

1301

Lot 41 RUT 85G RED ROYAL LAD 6L Born: 01/04/2023 HORNED Reg: C03108649 Tattoo: K 6L SIRE: RUT 66C RED CLASSIC LAD 85G DAM: RUT 324U SILVER LADY 12C MGS: LBH 52N SILVER PRIDE 324U

|      | BW | 205 | 365 | FPDs | BW | WW | YW | M | TM |  |
|------|----|-----|-----|------|----|----|----|---|----|--|
| PERF |    |     |     | EPDS |    |    |    |   |    |  |
|      |    |     |     |      |    |    |    |   |    |  |