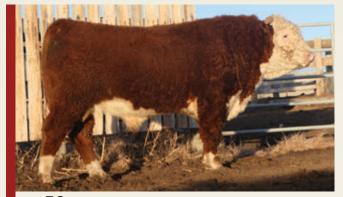

M: SNS 371B EXPLOSIVE LASS 64F MGS: CARLRAMS C45X EXPLOSIVE 371B

| PFRF | BW | 205 | 365  | FDDe | BW   | ww    | YW    | М     | ТМ    |  |
|------|----|-----|------|------|------|-------|-------|-------|-------|--|
| PERF | 89 | 733 | 1241 |      | +4.5 | +50.8 | +88.3 | +23.8 | +49.2 |  |



Lot 48 SNS 124G MO LE LAD 25L Reg: C03110983 Tattoo: SNS 25L Born: 21/03/2023 HORNED SIRE: AGA 110C MO LE CHUCK GENT 124G DAM: SNS 23E EXPLOSIVE LASS 43G MGS: SNS 371B EXPLOSIVE LAD 23E

| DEDE | BW | 205 | 365  | FPDs | BW | WW | YW    | M | TM |
|------|----|-----|------|------|----|----|-------|---|----|
| PERF |    |     | 1266 |      |    |    | +89.7 |   |    |



Nutrien Thank you to our Show Day Ag Solutions" Balzac Location

**Coffee Sponsor** 

#### CONSIGNOR: ULRICH HEREFORD RANCH INC.



Lot 50 VHR 49J HAWKEYE LEROY 11L Reg: C03113083 Tattoo: VHR 11L Born: 19/05/2023 HORNED SIRE: RUT 69E HAWKEYE LAD 49J DAM: AGA 39D MISS BANNER BRIT 68J MGS: AGA 67A BANNER BRIT 39D BW 205 365 BW WW YW M TM

 PERF
 86
 548
 982
 EPDs
 +3.9
 +55.2
 +87.0
 +22.4
 +50.0

 owned by Van Huigenbos Ranch



Lot 52 AGA 2G GEOMETRIC LOYAL 3L Reg: C03110320 Tattoo: U 3L Born: 20/04/2023 HORNED SIRE: AGA 43K STANMORE GEOMETRIC 2G DAM: AGA 23E MISS GENTLE EAGLE 129G MGS: AGA 77C STANZ CREDIT EAGLE 23E

| PFRF | BW | 205 | 365 | EPDs | BW | WW    | YW    | М     | ТМ    |
|------|----|-----|-----|------|----|-------|-------|-------|-------|
| PERF |    |     |     | EPDS |    | +50.2 | +83.6 | +23.9 | +49.0 |



Lot 51 AGA 24H STANDARD LAD LUXURY 4L Reg: C03110321 Tattoo: U 4L Born: 28/04/2023 HORNED