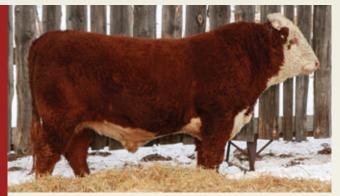

#### CONSIGNOR: RUTLEDGE HEREFORDS

| Lot     | 39      | RU1     | 850     | G RE     | DC  | LAS                  | SSIC   | LA    | D 11 | L |
|---------|---------|---------|---------|----------|-----|----------------------|--------|-------|------|---|
| Reg: C  | 03108   | 701     | Tattoo: | K 11L    | Bor | <mark>n:</mark> 02/0 | 4/2023 | HOR   | NED  |   |
| SIRE: R | RUT 660 | C RED ( | CLASSIC | CLAD 850 | G   |                      |        |       |      |   |
| DAM: R  | UT 624  | 4D MIS  | s advai | NCE 41G  | MG  | S: HH A              | DVANCE | 6244D |      |   |
| DEDE    | BW      | 205     | 365     | 500.     | BW  | WW                   | YW     | М     | ТМ   |   |

89

842

1301

Lot 41 RUT 85G RED ROYAL LAD 6L Born: 01/04/2023 HORNED Reg: C03108649 Tattoo: K 6L SIRE: RUT 66C RED CLASSIC LAD 85G DAM: RUT 324U SILVER LADY 12C MGS: LBH 52N SILVER PRIDE 324U

|      | BW | 205 | 365 | FPDs | BW | WW | YW | M | TM |  |
|------|----|-----|-----|------|----|----|----|---|----|--|
| PERF |    |     |     | EPDS |    |    |    |   |    |  |
|      |    |     |     |      |    |    |    |   |    |  |