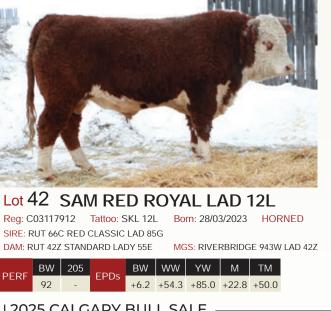

#### CONSIGNOR: JONOMN HEREFORD RANCH

Lot 16 JNHR DOUBLE RED 569L Reg: C03112679 Tattoo: PMD 569L Born: 09/06/2023 HORNED SIRE: JNHR SUPER RED 505J DAM: JNHR HOLLY 396H MGS: HOLLOW 57Y FERD 31C

BW WW YW М ТМ BW PERF **FPD** 83 +5.7 +53.6 +80.9 +20.7 +47.5