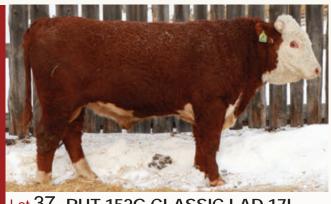

 Lot 37
 RUT 152G CLASSIC LAD 17L

 Reg: C03108675
 Tattoo: K 17L
 Born: 02/04/2023
 HORNED

 SIRE: RUT 66C RED CLASSIC LAD 152G
 DAM: RUT 9B GOLD LADY 5G
 MGS: RUT 1Y LANDLORD LAD 9B

 PERF
 BW
 205
 365
 EPDs
 BW
 WW
 YW
 M
 TM

 9
 731
 1120
 +4.7
 +38.7
 +58.1
 +17.2
 +36.6

Lot 34 RUT 67H WHEELER 69L Reg: C03108648 Tattoo: K 69L Born: 15/04/2023 HORNED SIRE: CGC 140C HELL ON WHEELS 67H DAM: RUT 80X JAZZY 101A MGS: GLENROSE 32P JAZZ 80X