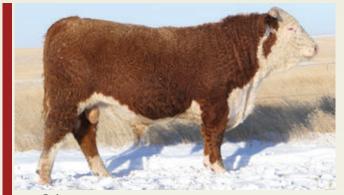

Lot 3 FE 260G SILVER AMIGO 25L Reg: C03108144 Tattoo: FHR 25L Born: 02/04/2023 HORNED SIRE: FE 33A SILVER AMIGO 260G DAM: GR 79F STD LASS 102J MGS: GR 66C STD LAD 79F

Lot 4 FE 85G ROYAL CLASSIC 24L Reg: C03107514 Tattoo: FHR 24L Born: 21/03/2023 HORNED SIRE: RUT 66C RED CLASSIC LAD 85G DAM: FE 34D BORDERTOWN 84G MGS: JEN STD LAD 34D BW 205 365 BW WW YW M TM

| PFRF | BW | 205 | 365  | EPDs | BW | WW | YW     | M | TM |
|------|----|-----|------|------|----|----|--------|---|----|
| PERF | 94 | 816 | 1274 |      |    |    | +103.1 |   |    |
|      |    |     |      |      |    |    |        |   |    |