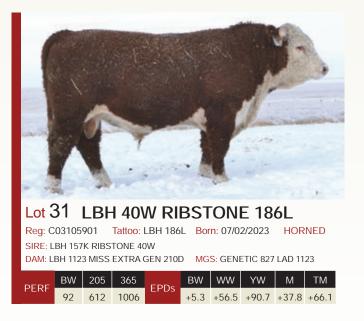

Lot 30 LBH 290E NATURAL 250L Reg: C03110637 Tattoo: LBHR 250L Born: 11/02/2023 POLLED SIRE: WHITEHAWK NATURAL 290E DAM: LBH 6Y MISS ANCHOR 59D MGS: ANCHOR 6Y

| DEDE | BW | 205 | 365 | EPDs | BW   | WW    | YW     | М     | TM    |
|------|----|-----|-----|------|------|-------|--------|-------|-------|
| PERF | 95 | 588 |     |      | +7.4 | +76.9 | +132.8 | +19.7 | +58.2 |