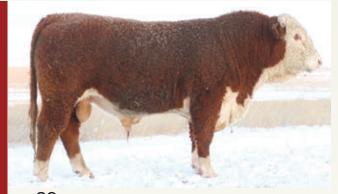

#### CONSIGNOR: HIRSCHE HEREFORDS

Lot 12 GH WESTERN LAD 66M Reg: C03118108 Tattoo: GAH 66M Born: 20/02/2024 HORNED SIRE: GH 150A HEADLINER 499H DAM: GH 25C WESTERN LADY 231J MGS: SNS 40W WESTERN LAD 25C

| PFRF |    | 200 | EDDo | 000 | **** | 1      | 101 | 1 1 1 1 |  |
|------|----|-----|------|-----|------|--------|-----|---------|--|
|      | 88 | -   |      |     |      | +108.7 |     |         |  |