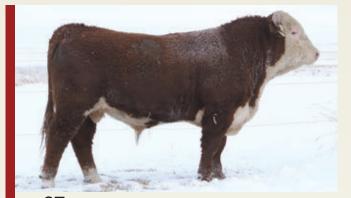

#### CONSIGNOR: LILYBROOK HEREFORDS

| Lot 2                                                                                                           | Lot 27 LBH 250C GUINNESS 306L |     |     |  |    |    |    |   |    |  |  |  |
|-----------------------------------------------------------------------------------------------------------------|-------------------------------|-----|-----|--|----|----|----|---|----|--|--|--|
| Reg:         C03106266         Tattoo:         LBH         306L         Born:         15/02/2023         HORNED |                               |     |     |  |    |    |    |   |    |  |  |  |
| SIRE: L                                                                                                         | SIRE: LBH 38Z GUINNESS 250C   |     |     |  |    |    |    |   |    |  |  |  |
| DAM: LBH 39T MISS STERLING 381E MGS: CC 77J STERLING 39T                                                        |                               |     |     |  |    |    |    |   |    |  |  |  |
|                                                                                                                 | BW                            | 205 | 365 |  | BW | WW | YW | М | TM |  |  |  |

+7.7 +59.1 +98.7 +24.0 +53.6

ERI

103 607 1024

Lot 29 LBH 463F STANDARD 270L Reg: C03106228 Tattoo: LBH 270L Born: 12/02/2023 HORNED SIRE: LBH 106T STANDARD 463F DAM: LBH 165E MISS EXTRA GEN 410G MGS: LBH 827 EXTRA GENETIC 165E