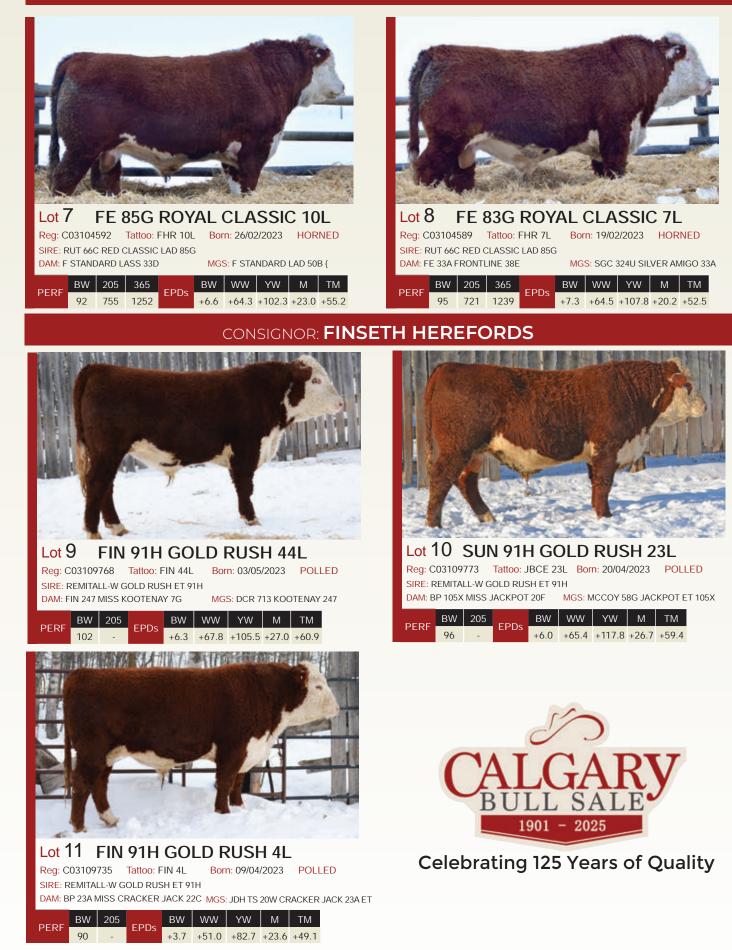

#### CONSIGNOR: JONOMN HEREFORD RANCH

Lot 16 JNHR DOUBLE RED 569L Reg: C03112679 Tattoo: PMD 569L Born: 09/06/2023 HORNED SIRE: JNHR SUPER RED 505J DAM: JNHR HOLLY 396H MGS: HOLLOW 57Y FERD 31C

BW WW YW М ТМ BW PERF **FPD** 83 +5.7 +53.6 +80.9 +20.7 +47.5

Lot 17 JNHR STAR LAD 472L Reg: C03112517 Tattoo: PTT 472L Born: 05/05/2023 HORNED SIRE: JNHR SUPER RED 505J DAM: JNHR STAR LASS 404F MGS: LCI 219B SENSATION SWAGGER 3D BW WW YW М ΤМ BW PERF FPD<

+4.5 +57.5 +85.5 +22.9 +51.7

Lot 18 JNHR MELLOW YELLOW 553L Reg: C03112581 Tattoo: PTT 553L Born: 20/04/2023 HORNED SIRE: JNHR SENSATION 405F DAM: JNHR STANDARD LASS 471H MGS: JNHR RANCHER 328F YW M TM BW WW BW PERF **FPDs** +6.1 +57.3 +85.6 +29.6 +58.3 86

Lot 19 JNHR STANDARD 404L Reg: C03112465 Tattoo: PTT 404L Born: 08/04/2023 HORNED SIRE: JNHR SENSATION 405F DAM: JNHR SWEETY 275D MGS: JNHR 63W RIBSTONE 89Z BW WW YW M TM BW PERF EPDs

90

+6.4 +59.3 +89.7 +25.6 +55.3

| Lot 20 JNHR NEW S                                              | TAN 256L                   |
|----------------------------------------------------------------|----------------------------|
| Reg: C03112664Tattoo: PMD 256LSIRE: FE 142E TURIN SUNRISE 334H | Born: 30/03/2023 HORNED    |
| DAM: JNHR 728W LADY 103Z                                       | MGS: JNHR WEIGHMASTER 728W |