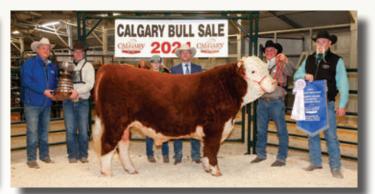

# Accommodations

DAYS INN CALGARY NORTH BALZAC

292243 Wagon Wheel Road, Balzac, AB, T4A 0E2 • 403-516-3297

2024 Grand Champion: YV 84H FORTY CREEK 147K YV Ranch

2024 Reserve Grand Champion: FE 85G ROYAL CLASSIC 203K Fenton Hereford Ranch