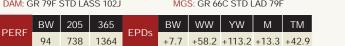

Lot 3 FE 260G SILVER AMIGO 25L Reg: C03108144 Tattoo: FHR 25L Born: 02/04/2023 HORNED SIRE: FE 33A SILVER AMIGO 260G DAM: GR 79F STD LASS 102J MGS: GR 66C STD LAD 79F

Lot 4 FE 85G ROYAL CLASSIC 24L Reg: C03107514 Tattoo: FHR 24L Born: 21/03/2023 HORNED SIRE: RUT 66C RED CLASSIC LAD 85G DAM: FE 34D BORDERTOWN 84G MGS: JEN STD LAD 34D BW 205 365 BW WW YW M TM

| PFRF | BW | 205 | 365  | EPDs | BW | WW | YW     | M | TM |
|------|----|-----|------|------|----|----|--------|---|----|
| PERF | 94 | 816 | 1274 |      |    |    | +103.1 |   |    |
|      |    |     |      |      |    |    |        |   |    |