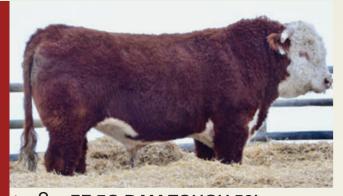

Lot 3 FE 260G SILVER AMIGO 25L Reg: C03108144 Tattoo: FHR 25L Born: 02/04/2023 HORNED SIRE: FE 33A SILVER AMIGO 260G DAM: GR 79F STD LASS 102J MGS: GR 66C STD LAD 79F

Lot 4 FE 85G ROYAL CLASSIC 24L Reg: C03107514 Tattoo: FHR 24L Born: 21/03/2023 HORNED SIRE: RUT 66C RED CLASSIC LAD 85G DAM: FE 34D BORDERTOWN 84G MGS: JEN STD LAD 34D BW 205 365 BW WW YW M TM

| PFRF | BW | 205 | 365  | EPDs | BW | WW | YW     | M | TM |
|------|----|-----|------|------|----|----|--------|---|----|
| PERF | 94 | 816 | 1274 |      |    |    | +103.1 |   |    |
|      |    |     |      |      |    |    |        |   |    |