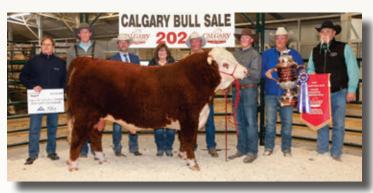

# Accommodations

DAYS INN CALGARY NORTH BALZAC

292243 Wagon Wheel Road, Balzac, AB, T4A 0E2 • 403-516-3297

2024 Grand Champion: YV 84H FORTY CREEK 147K YV Ranch

2024 Reserve Grand Champion: FE 85G ROYAL CLASSIC 203K Fenton Hereford Ranch