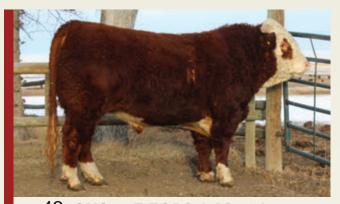

Lot 3 FE 260G SILVER AMIGO 25L Reg: C03108144 Tattoo: FHR 25L Born: 02/04/2023 HORNED SIRE: FE 33A SILVER AMIGO 260G DAM: GR 79F STD LASS 102J MGS: GR 66C STD LAD 79F

Lot 4 FE 85G ROYAL CLASSIC 24L Reg: C03107514 Tattoo: FHR 24L Born: 21/03/2023 HORNED SIRE: RUT 66C RED CLASSIC LAD 85G DAM: FE 34D BORDERTOWN 84G MGS: JEN STD LAD 34D BW 205 365 BW WW YW M TM

| PFRF | BW | 205 | 365  | EPDs | BW | WW | YW     | M | TM |
|------|----|-----|------|------|----|----|--------|---|----|
| PERF | 94 | 816 | 1274 |      |    |    | +103.1 |   |    |
|      |    |     |      |      |    |    |        |   |    |