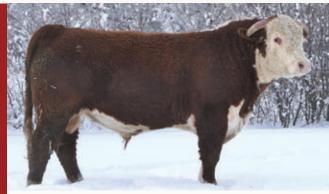

Lot 26 LBH 250C GUNNESS 325L Reg: C03106442 Tattoo: LBHR 325L Born: 17/02/2023 HORNED SIRE: LBH 38Z GUINNESS 250C DAM: LBH 2042 MISS SENSATION 289E MGS: UU SENSATION 2042

| DEDE | BW | 205 | 365  | FPDs | BW | WW    | YW    | М     | ТМ    |
|------|----|-----|------|------|----|-------|-------|-------|-------|
| PERF |    |     | 1019 |      |    | +56.1 | +89.5 | +31.2 | +59.3 |