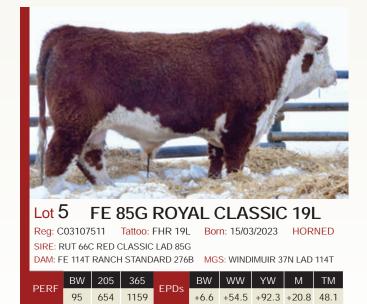

Lot 3 FE 260G SILVER AMIGO 25L Reg: C03108144 Tattoo: FHR 25L Born: 02/04/2023 HORNED SIRE: FE 33A SILVER AMIGO 260G DAM: GR 79F STD LASS 102J MGS: GR 66C STD LAD 79F

Lot 4 FE 85G ROYAL CLASSIC 24L Reg: C03107514 Tattoo: FHR 24L Born: 21/03/2023 HORNED SIRE: RUT 66C RED CLASSIC LAD 85G DAM: FE 34D BORDERTOWN 84G MGS: JEN STD LAD 34D BW 205 365 BW WW YW M TM

| PFRF | BW | 205 | 365  | EPDs | BW | WW | YW     | M | TM |
|------|----|-----|------|------|----|----|--------|---|----|
| PERF | 94 | 816 | 1274 |      |    |    | +103.1 |   |    |
|      |    |     |      |      |    |    |        |   |    |