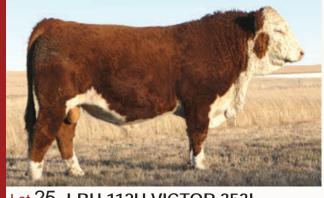

Lot 25 LBH 112H VICTOR 353L Reg: C03106455 Tattoo: LBH 353L Born: 19/02/2023 POLLED SIRE: LBH 719T VICTOR 112H DAM: LBH 18F MISS FOUNTAIN 354J MGS: BAR-RZ 37C FOUNTAIN 18F

|      | BW | 205 | 365  | FPDs | BW   | ww    | YW     | М     | ТМ    |
|------|----|-----|------|------|------|-------|--------|-------|-------|
| PERF | 90 | 678 | 1124 | 2.20 | +6.3 | +71.5 | +108.2 | +26.8 | +62.6 |