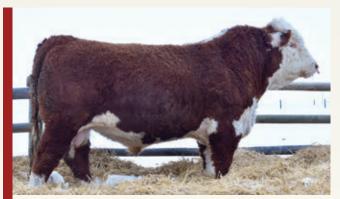

Lot 3 FE 260G SILVER AMIGO 25L Reg: C03108144 Tattoo: FHR 25L Born: 02/04/2023 HORNED SIRE: FE 33A SILVER AMIGO 260G DAM: GR 79F STD LASS 102J MGS: GR 66C STD LAD 79F

Lot 4 FE 85G ROYAL CLASSIC 24L Reg: C03107514 Tattoo: FHR 24L Born: 21/03/2023 HORNED SIRE: RUT 66C RED CLASSIC LAD 85G DAM: FE 34D BORDERTOWN 84G MGS: JEN STD LAD 34D BW 205 365 BW WW YW M TM

| PFRF | BW | 205 | 365  | EPDs | BW | WW | YW     | M | TM |
|------|----|-----|------|------|----|----|--------|---|----|
| PERF | 94 | 816 | 1274 |      |    |    | +103.1 |   |    |
|      |    |     |      |      |    |    |        |   |    |