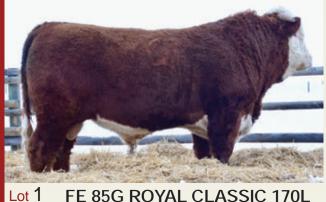

| Lot 6 FE 85G ROYAL CLASSIC 17L    |                                                        |       |         |        |      |                       |        |        |         |    |  |  |
|-----------------------------------|--------------------------------------------------------|-------|---------|--------|------|-----------------------|--------|--------|---------|----|--|--|
| Reg: C                            | Reg: C03104597 Tattoo: FHR 17L Born: 11/03/2023 HORNED |       |         |        |      |                       |        |        |         |    |  |  |
| SIRE: RUT 66C RED CLASSIC LAD 85G |                                                        |       |         |        |      |                       |        |        |         |    |  |  |
| DAM: F                            | E 114B                                                 | HAWKI | NS STAT | ION 3G | MG   | <mark>S:</mark> FE 63 | W STAN | DARD [ | DOM 114 | ŧΒ |  |  |
| PERF                              | BW                                                     | 205   | 365     | EPDs   | BW   | ww                    | YW     | М      | TM      |    |  |  |
| PERF                              | 92                                                     | 778   | 1215    | EPDS   | +7.3 | +63.8                 | +99.8  | +22.2  | +54.1   |    |  |  |